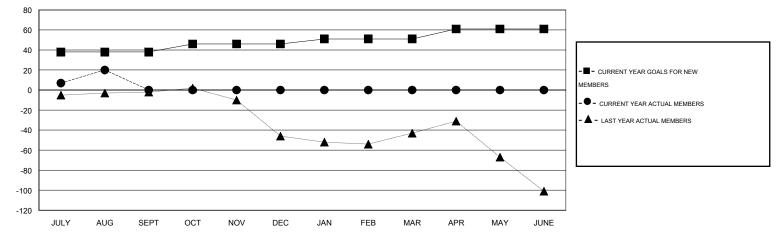

## GMT: John Muller

 $\mathsf{GMT} \; \mathsf{CA} \; 7$ 

| -             |                  | Clubs               |                            |                             | Members               |                    |                                  |                              |                             |  |
|---------------|------------------|---------------------|----------------------------|-----------------------------|-----------------------|--------------------|----------------------------------|------------------------------|-----------------------------|--|
|               | RESU             | LTS FOR 2014-2015   |                            |                             | RESULTS FOR 2014-2015 |                    |                                  |                              |                             |  |
| QUARTER       | NEW CLUB<br>GOAL | ACTUAL NEW<br>CLUBS | ACTUAL<br>DROPPED<br>CLUBS | ACTUAL NET<br>GAIN/<br>LOSS | QUARTER               | NEW MEMBER<br>GOAL | ACTUAL TOTAL<br>MEMBERS<br>ADDED | ACTUAL<br>DROPPED<br>MEMBERS | ACTUAL NET<br>GAIN/<br>LOSS |  |
| JULY/AUG/SEPT | 1                | 0                   | 1                          | -1                          | JULY/AUG/SEPT         | 38                 | 52                               | 32                           | 20                          |  |
| OCT/NOV/DEC   | 1                | 0                   | 0                          | 0                           | OCT/NOV/DEC           | 8                  | 0                                | 0                            | 0                           |  |
| JAN/FEB/MAR   | 0                | 0                   | 0                          | 0                           | JAN/FEB/MAR           | 5                  | 0                                | 0                            | 0                           |  |
| APR/MAY/JUNE  | 0                | 0                   | 0                          | 0                           | APR/MAY/JUNE          | 10                 | 0                                | 0                            | 0                           |  |