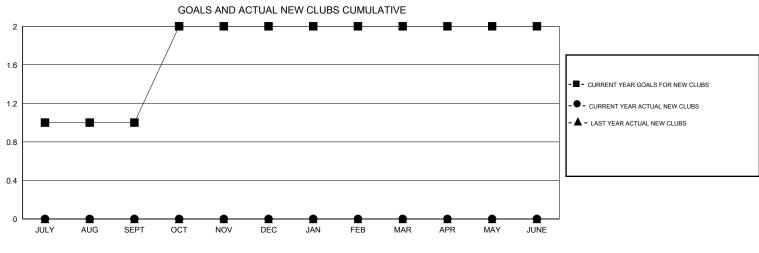

## GMT: John Muller

 $\mathsf{GMT} \; \mathsf{CA} \; 7$ 

| -             |                  | Clubs               |                            |                             | Members               |                    |                                  |                              |                             |  |
|---------------|------------------|---------------------|----------------------------|-----------------------------|-----------------------|--------------------|----------------------------------|------------------------------|-----------------------------|--|
|               | RESU             | LTS FOR 2014-2015   |                            |                             | RESULTS FOR 2014-2015 |                    |                                  |                              |                             |  |
| QUARTER       | NEW CLUB<br>GOAL | ACTUAL NEW<br>CLUBS | ACTUAL<br>DROPPED<br>CLUBS | ACTUAL NET<br>GAIN/<br>LOSS | QUARTER               | NEW MEMBER<br>GOAL | ACTUAL TOTAL<br>MEMBERS<br>ADDED | ACTUAL<br>DROPPED<br>MEMBERS | ACTUAL NET<br>GAIN/<br>LOSS |  |
| JULY/AUG/SEPT | 1                | 0                   | 1                          | -1                          | JULY/AUG/SEPT         | 38                 | 52                               | 32                           | 20                          |  |
| OCT/NOV/DEC   | 1                | 0                   | 0                          | 0                           | OCT/NOV/DEC           | 8                  | 0                                | 0                            | 0                           |  |
| JAN/FEB/MAR   | 0                | 0                   | 0                          | 0                           | JAN/FEB/MAR           | 5                  | 0                                | 0                            | 0                           |  |
| APR/MAY/JUNE  | 0                | 0                   | 0                          | 0                           | APR/MAY/JUNE          | 10                 | 0                                | 0                            | 0                           |  |